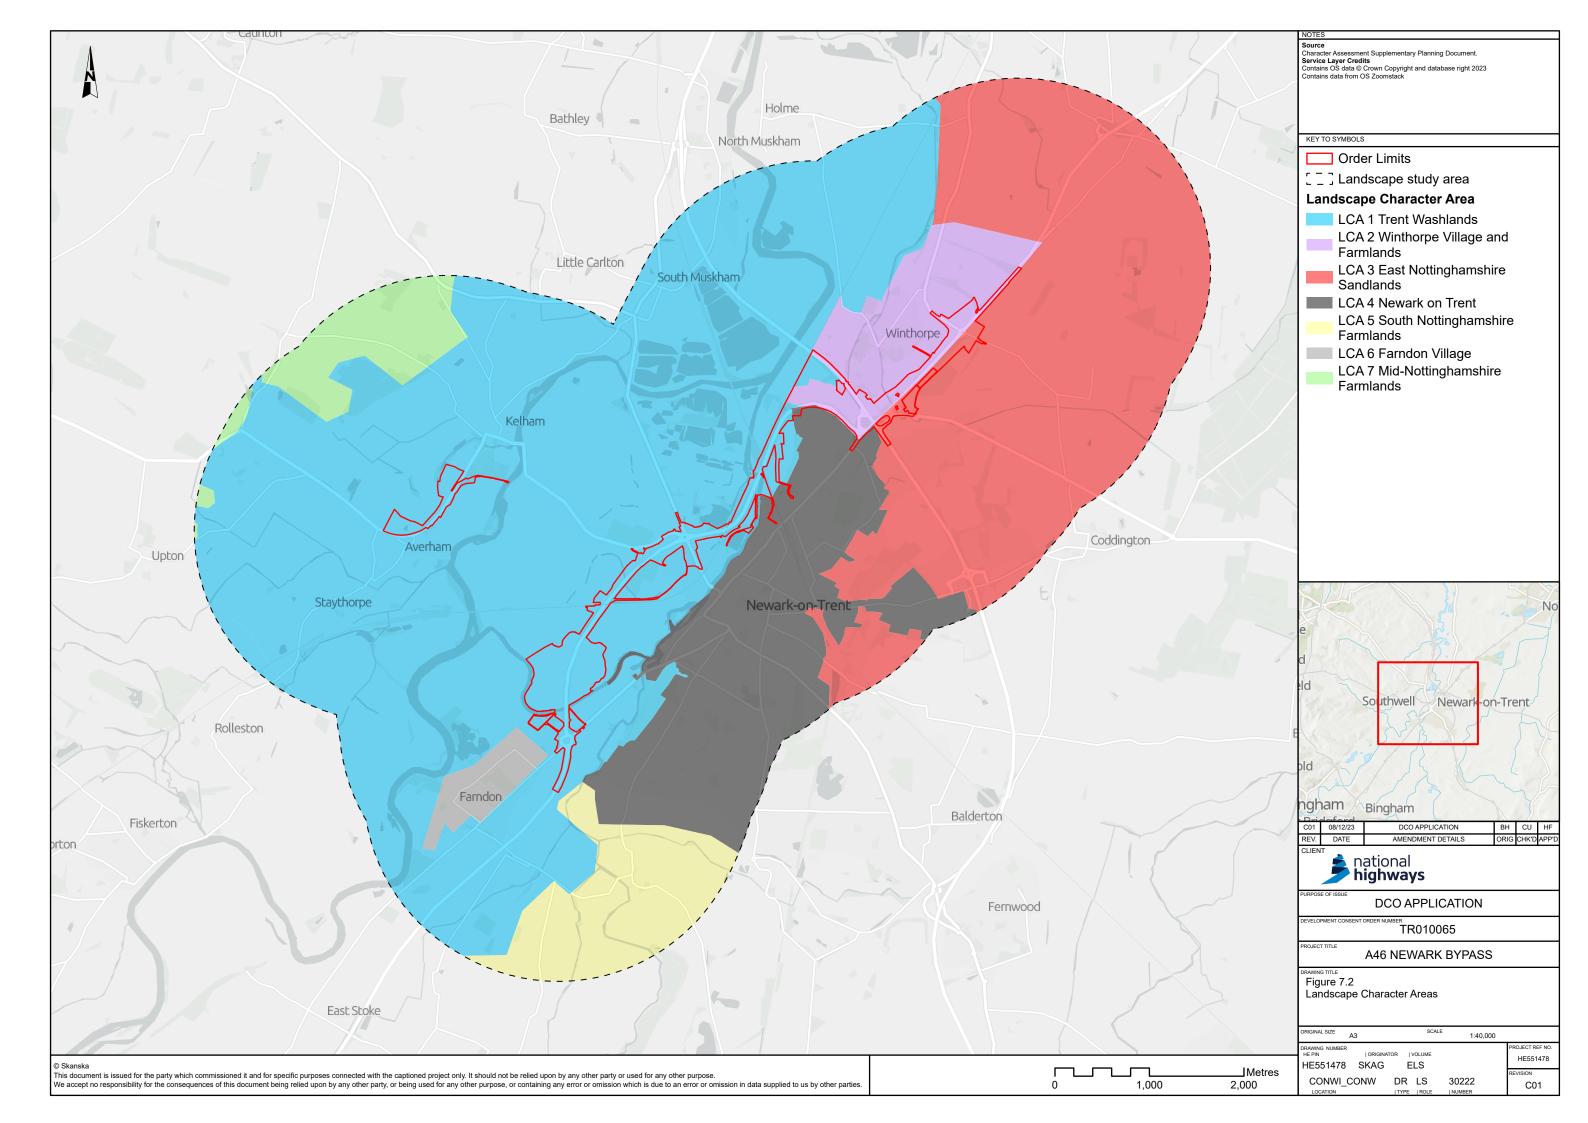

#### **Figure 7.2 Landscape Character Areas**

| Regulation Number:             | Regulation 5(2)(a)                                |
|--------------------------------|---------------------------------------------------|
| Planning Inspectorate Scheme   | TR010065                                          |
| Reference                      |                                                   |
| Application Document Reference | TR010065/APP/6.2                                  |
| Author:                        | A46 Newark Bypass Project Team, National Highways |